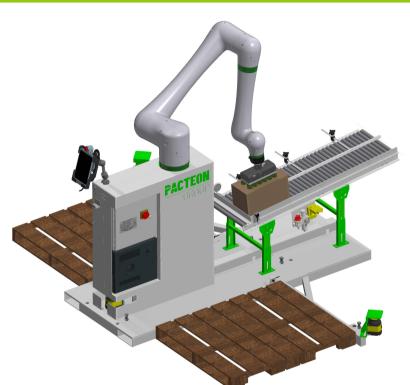

Schneider's Install-Ready Collaborative Palletizers deliver the production efficiency of a robotic palletizer with advanced safety sensors allowing it to operate safely alongside warehouse employees without the need for fencing. They are compact enough to fit any floorplan and the intuitive software allows for quick startup. Our collaborative palletizers are perfect for facilities that want an easy solution to optimize space, increase throughput, and improve flexibility.

AT-A-GLANCE

1-in-1-out layout 1-in-2-out layout Reliable FANUC robotics Portable and Lightweight

## **SPECIFICATIONS**

Product Types: Vacuum Pickable Products Maximum Payload: 30 lbs. Unit Load Height: 60" Reach: 1889 mm Minimum Case Dimensions: 6.5"x4.5"x4" Maximum Case Dimensions: 22"x16"x16" Power Requirements: 120v, Single Phase, 15 Amp Safety: Meets ANSI/PMMI B155.1 Safety Standards